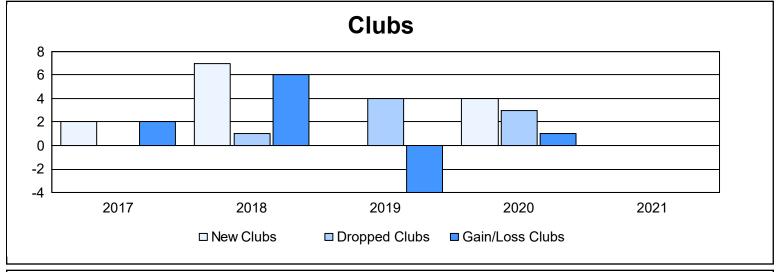

| Year      | New<br>Clubs | Dropped<br>Clubs | Gain/<br>Loss<br>Clubs | New<br>Members | Charter<br>Members | Reinstate<br>Members | Transfer<br>Members | Total<br>Member<br>Added | Total<br>Members<br>Dropped | Gain/<br>Loss<br>Members |
|-----------|--------------|------------------|------------------------|----------------|--------------------|----------------------|---------------------|--------------------------|-----------------------------|--------------------------|
| 2016-2017 | 2            | 0                | 2                      | 439            | 73                 | 21                   | 16                  | 549                      | 523                         | 26                       |
| 2017-2018 | 7            | 1                | 6                      | 503            | 165                | 29                   | 19                  | 716                      | 657                         | 59                       |
| 2018-2019 | 0            | 4                | -4                     | 364            | 16                 | 15                   | 12                  | 407                      | 676                         | -269                     |
| 2019-2020 | 4            | 3                | 1                      | 346            | 115                | 18                   | 17                  | 496                      | 558                         | -62                      |
| 2020-2021 | 0            | 0                | 0                      | 284            | 13                 | 25                   | 16                  | 338                      | 491                         | -153                     |
| Average   | 3            | 2                | 1                      | 387            | 76                 | 22                   | 16                  | 501                      | 581                         | -80                      |